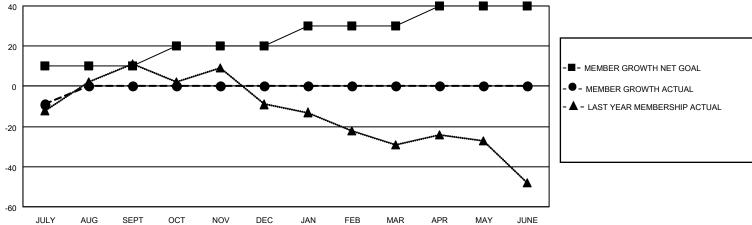

### District 27 E1

| Clubs                 |               |           |               | Members               |                        |                         |                                                    |
|-----------------------|---------------|-----------|---------------|-----------------------|------------------------|-------------------------|----------------------------------------------------|
| RESULTS FOR 2023-2024 |               |           |               | RESULTS FOR 2023-2024 |                        |                         |                                                    |
| QUARTER               | NEW CLUB GOAL | NEW CLUBS | DROPPED CLUBS | QUARTER MEME          | BER GROWTH NET<br>GOAL | MEMBER GROWTH<br>ACTUAL | DROPPED<br>MEMBERS ACTUAL<br>(including transfers) |
| JULY/AUG/SEPT         | 0             | 0         | 0             | JULY/AUG/SEPT         | 10                     | 23                      | 22                                                 |
| OCT/NOV/DEC           | 0             | 0         | 0             | OCT/NOV/DEC           | 10                     | 0                       | 0                                                  |
| JAN/FEB/MAR           | 0             | 0         | 0             | JAN/FEB/MAR           | 10                     | 0                       | 0                                                  |
| APR/MAY/JUNE          | 1             | 0         | 0             | APR/MAY/JUNE          | 10                     | 0                       | 0                                                  |